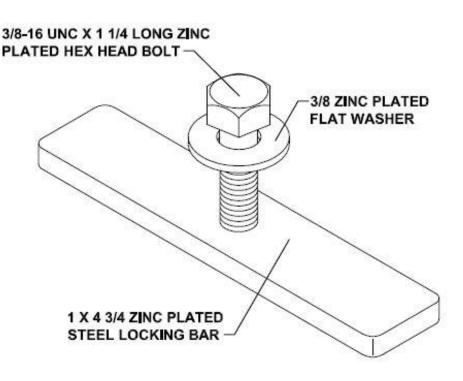

## 1-877-903-7246

www.trenchdrainsupply.com

Number

DA0542B

Series
TPC500

Locking Devices
Polycast 500

| Grate Options (Select One) |                                                   |          |                   |
|----------------------------|---------------------------------------------------|----------|-------------------|
| ~                          | Grate Type                                        | Part No. | DIN<br>Load Class |
|                            | Cast Iron Slotted                                 | DG0641   | Class C           |
|                            | Ductile Iron Slotted                              | DG0641D  | Class D           |
|                            | Cast Iron Solid (ADA Compliant)                   | DG0641S  | Class D           |
|                            | Ductile Iron Longitudinal Slotted (ADA Compliant) | DG0675HD | Class D           |

## **Specification**

POLYCAST 500 SERIES DA0542B LOCKING DEVICES ARE TO BE USED WHERE WHEEL TRAFFIC OCCURS. THIS IS NECESSARY TO PROVIDE SYSTEM INTEGRITY.

DISCLAIMER - The customer and the customer architects, engineers, consultants, and other professionals are completely responsible for the selection installation and maintenance of any product purchased from Trench Drain Supply and/or its manufacturers. TRENCH DRAIN SUPPLY MAKES NO WARRANTY, EXPRESS OR IMPLIED, AS TO THE SUITABILITY, DESIGN, MERCHANTIBILITY, OR FITNESS OF THE PRODUCT FOR CUSTOMERS APPLICATION. The drawing and information provided remain the property and copyright of the manufacturer listed. The manufacturer reserves the right to modify specification without notice.